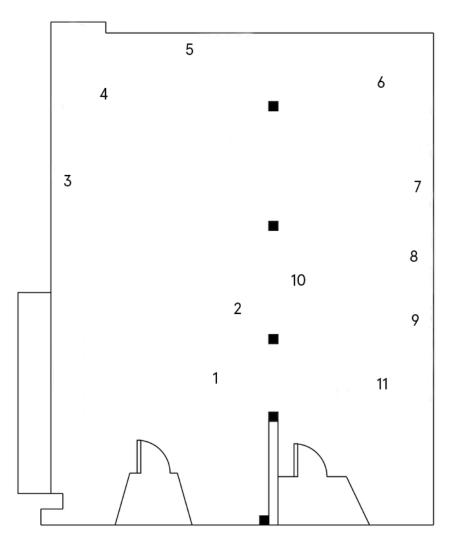

# JESSICA SILVERMAN GALLERY

**Davina Semo: Precarious Hardware** 

March 14 - May 04, 2019

# 1. Seducer, 2019

Polished and patinated cast bronze bell, whipped nylon line, wooden clapper, powder-coated chain, hardware

Bell: 32 inches tall x 13 inches diameter / 81 cm tall x 33 cm diameter overall dimensions variable

# 2. Exotica, 2019

Patinated cast bronze, powder-coated chain, hardware

Trunk: 94 inches / 238.76 cm tall, overall dimensions variable

# 3. Network, 2019

Cast acrylic, plywood, ball bearings, hardware, stainless steel

72.5 inches x 48.5 / 184.15 x 123.19 cm

# 4. Messenger, 2019

Polished and patinated cast bronze bell, whipped nylon line, wooden clapper, powder-coated chain, hardware

Bell: 32 inches tall x 13 inches diameter / 81 cm tall x 33 cm diameter, overall dimensions variable

# JESSICA SILVERMAN GALLERY

5. Threshold, 2019 Powder coated steel chain and hardware 85 x 40 inches / 215.9 x 101.6 cm

#### 6. Muse, 2019

Patinated cast bronze, powder-coated chain, hardware
Trunk: 81 inches / 205.74 cm tall, overall dimensions variable

# 7. Heat, 2019

Acrylic mirror, plywood, ball bearings, hardware, stainless steel 72.5 inches x 48.5 / 184.15 x 123.19 cm

#### 8. Heart, 2019

Acrylic mirror, plywood, ball bearings, hardware, stainless steel 72.5 inches x 48.5 / 184.15 x 123.19 cm

# 9. Glow, 2019

Acrylic mirror, plywood, ball bearings, hardware, stainless steel 72.5 inches x 48.5 / 184.15 x 123.19 cm

# 10. Vibrator, 2019

Polished and patinated cast bronze bell, whipped nylon line, wooden clapper, powder-coated chain, hardware Bell: 32 inches tall x 13 inches diameter / 81 cm tall x

# 11. Homegrown, 2019

Patinated cast bronze, powder-coated chain, hardware

33 cm diameter, overall dimensions variable

Trunk: 90 inches / 228.6 cm tall, overall dimensions variable