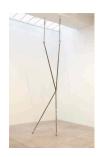

Davina Semo SHE WAS NO MORE DISTURBED BY OTHER PEOPLE AS SUCH, THAN THE MARBLE STATUE IS BY THE FLIES THAT CRAWL ON IT, 2011 steel scaffold braces, steel chain 144 x 31 1/2 x 42 1/2 inches Unique work DS\_11\_013